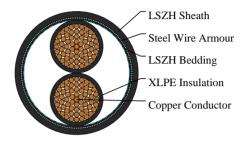

#### CABLE CONSTRUCTION

Conductors: Stranded plain copper conductors to IEC 60228 class 2 or 5.

Insulation: XLPE Insulation. Bedding: LSZH bedding

Armoured: SWA

Outer sheath: LSZH Sheath